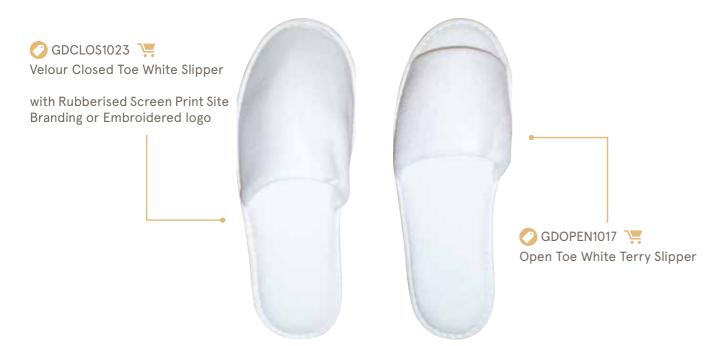

#### **SLIPPERS**

#### **BATHROOM**

- · Branded Stickers on a Roll
- Slippers
- · Bath Robes
- · A5 Message Pads
- · A6 Message Pads
- A7 Message Pads
- · Rubber Duck