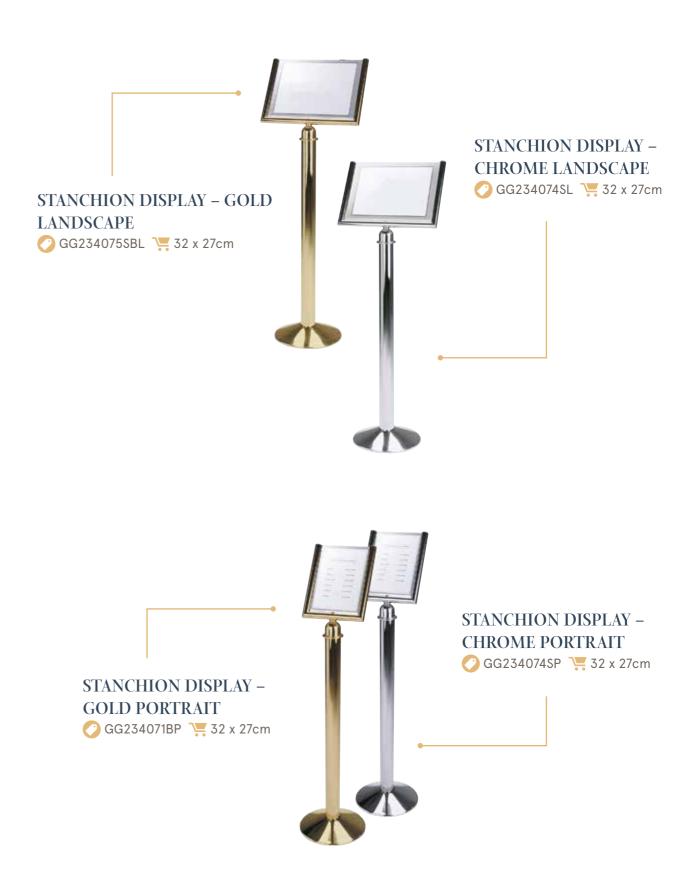

## BATHROOM DISPLAY

GATRAY1033 📜

RITUALS

Stainless Steel.

# BATHROOM DISPLAY

# RECTANGULAR TISSUE **BOX COVER**

Rectangular removable tissue box cover available in chrome, black or white.

RECTANGULAR TISSUE BOX - 100 TISSUES

**20**| The Bathroom 21