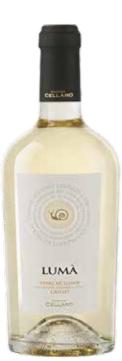

## ITALY - LUMA GRILLIO 2018

#### - SICILIA

Luma made from the grape varietalGrillo, comes from the island of Sicily which is currently one of the hot spots for wine trends at the moment. Pale light yellow in colour with an enticing aroma of soft peaches and hints of spicy fruit and ripe apricots. On taste a refreshingly round, juicy lemony style with layers of melons, tangy grapefruits and even creamy sweet lychees.