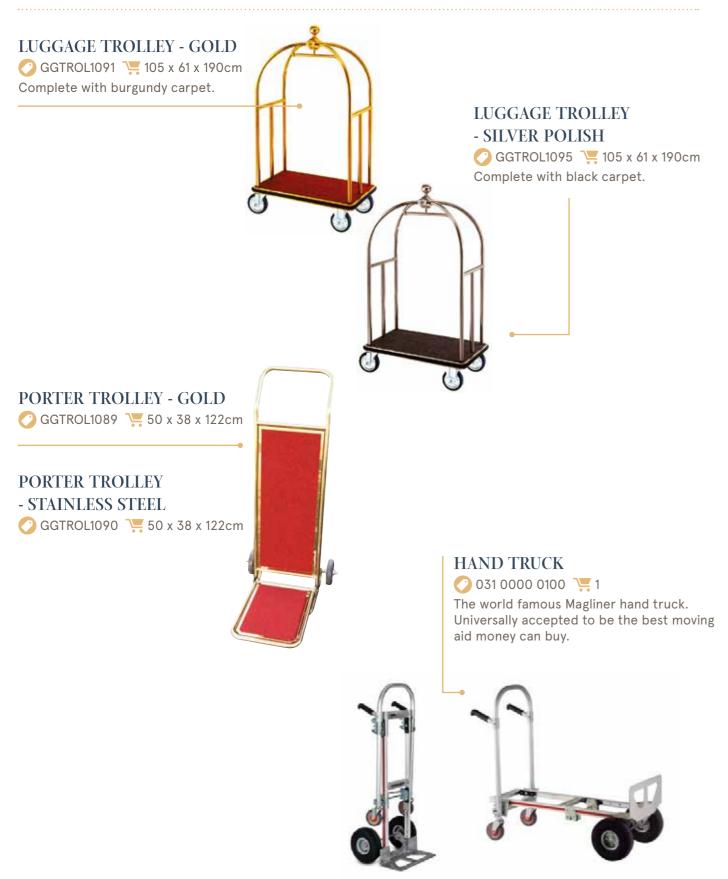

nabling Your Front-of-House Team**



Your Residents' first impression and experience will be significantly impacted by the professionalism of your Concierge Team and analysis. in mind, PRS Household Services has identified a variety of best-in-class tools, essentials and property branded options to enable your team to respond, meet and exceed your Resident's requirements.

# The PRS Advantage - QUALIFIED TEAM

The PRS Household Services team is hand selected, trained and supervised to meet and deliver both your and your residents' expectations. We work with leading external training firms for hospitality, complaint management and first responder medical training. Our staff are professionally presented in individually tailored uniforms.

34 | Concierge Tools 35





# **CONCIERGE TOOLS**



# **CONCIERGE TOOLS**



36 | Concierge Tools | 37



# RESIDENT ESSENTIALS



#### RESIDENT OVERNIGHT STAY ESSENTIALS

- 25 Dental Kits Toothbrush, 5g Colgate and Floss/Pick Utensil
- 25 Shaving Kits 3-Blade Razor with 10g Shave Cream
- 25 Sewing Kits 6pcs Thread, 1 Needle
- 25 Shoe Shine Sponge Individually packaged shoe shine sponge.
- 25 Shower Caps Elastic Shower Cap and Hair Band
- 25 Facial Tissue Pocket Packs



## ESSENTIALS FOR THE KIDS



GJMISC1037 📜

BIZZI BAGS

Fun and action packed our Crafti's Safari, Pet, Zoo and Farm themed activity Bizzi Bags. The bags are pre-filled with exciting and educational activities. Each Bizzi Bag is packed with a sheet of 6 colouring-in stickers, a 3D card puzzle, A4 fold out Bizzi activity sheet and a pack of four (4) coloured crayons.



#