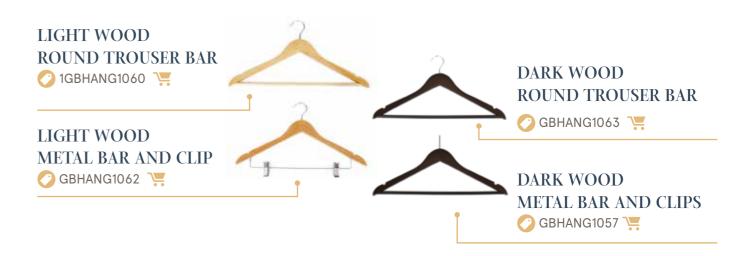

wheat free, egg free, diary free and vegan friendly.



# BOX OF 2 CHOCOLATES - PROPERTY BRANDED

28g x LILY O'BRIEN

Box of 2 Chocolates in a cream box with gold or silver foil print.



## SNACK BAR GUANAJA 70%

A palette of bitterness - criollo and trinitario beans from South America. Extraordinary bitterness, revealing a whole aromatic range of warm notes.

# CHOCOLATE CHIP OAT COOKIES TWIN PACK

7 131157 \(\frac{1}{2}\) 40g x 50

THE FOODS OF ATHENRY
Handmade with organic Irish oats,
unslated Irish creamy butter and dark
Belgian chocolate chips. Individually
wrapped in twin packs.

# BOX OF 4 CHOCOLATES - PROPERTY BRANDED

O 🖫

I II Y O'RRIFN

Box of 4 Chocolates in a cream box with the option of a gold ribbon and gold tag or a silver ribbon and silver tag.

# WARDROBE

#### HANGERS



#### RITUAL OF AYURVEDA WARDROBE SACHET



BUNZL

Feel a sense of harmony each time you open your wardrobe with these 2 luxurious perfume sachets. Enriched with rebalancing Indian rose and warm and elegant notes of almond oil, each sachet will fragrance your wardrobe for up to 8-10 weeks.



#### **TOTE BAGS**



TOTE BAGS

Cotton with open main compartment Screen print options available. 38L x 42H cm



# E Weathiry Hot

#### **RUCK SACKS**

**(2)** 📜 100

Polyester ruck sack 33 x 44cm with drawstring. One (1) colour and full colour print options for a print area 22x32cm.





# PRIVATE NOTES

#### **A5 MESSAGE PADS**



White 25 sheet message pad printed in one (1) colour. Personalisation options available.

#### PENCIL WITH ERASER



Full colour or natural wood pencil with pink eraser