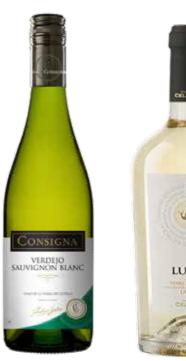

# CONSIGNA VERDEJO / SAUVIGNON BLANC 2017

Refreshing aroma of grapefruit and ripe lemons with an edge of sweet pineapples and pears. Fresh juicy grapefruit, green grapes and warm fruit on taste with hints of white pepper and vanilla.

# LA MARINIERE TOURAINE SAUVIGNON BLANC 2017

Crisp aroma of fresh grapefruit and lemons with hints of young white peaches. Light fruity taste of juicy zingy lemons overlaid with refreshing sweet and sour pineapple flavours.