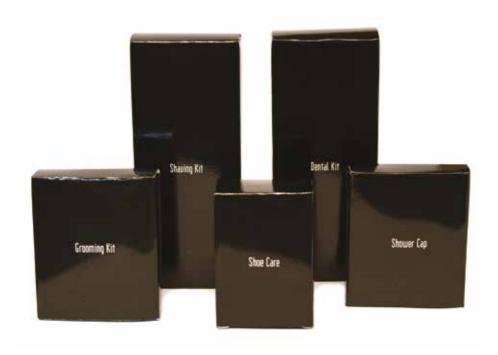

# **BATHROOM ESSENTIALS**

All provided in individual Black Cartons with black gloss with contents in white print.

#### SHOWER CAP

Elastic Shower Cap and Hair Band

#### VANITY KIT

Emery Board, 3 x Cotton Pads, 4 x Cotton Buds

#### SHOE CARE KIT

QBLK03 \square 500 Shoe Shine Sponge

#### DENTAL KIT

O QBLK04 📜 250

Toothbrush, 5g Colgate and Floss/Pick Utensil

#### SHAVING KIT

3-Blade Razor with 10g Shave Cream

#### **SEWING KIT**

ORLK06 Good Thread, 1 Needle

#### SLEEP KIT

QBLK07 100

Eye Mask and Ear Plugs

#### SANITARY KIT

QBLK08 📜

2pcs Sealable Sanitary Bags