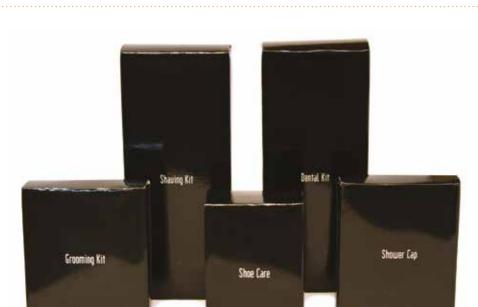

# **BATHROOM ESSENTIALS**

All provided in individual Black Cartons with black gloss with contents in white print.

#### SHOWER CAP

Elastic Shower Cap and Hair Band

#### VANITY KIT

Emery Board, 3 x Cotton Pads, 4 x Cotton Buds

#### SHOE CARE KIT

QBLK03 \square 500 Shoe Shine Sponge

#### DENTAL KIT

O QBLK04 📜 250

Toothbrush, 5g Colgate and Floss/Pick Utensil

#### SHAVING KIT

3-Blade Razor with 10g Shave Cream

#### **SEWING KIT**

ORLK06 Good Thread, 1 Needle

#### SLEEP KIT

QBLK07 100

Eye Mask and Ear Plugs

#### SANITARY KIT

QBLK08 📜

2pcs Sealable Sanitary Bags