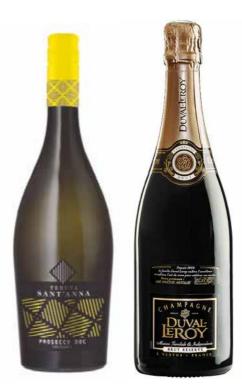

## CHAMPAGNE DUVAL-LEROY BRUT RESERVE

Warm yellow in colour with a rich aroma of peaches, vanilla and digestive biscuits. A rich mature flavour of sweet peaches, juicy nectarines and warm brioche wrapped in an attractive fizz.

## TENUTA SANT ' ANNA PROSECCO FRIZZANTE

Pale silver colour with an attractive aroma of grapefruits, pears and juicy lemons. A refreshing taste of sweet pineapples, grapefruit and green apples with an enticing spicy edge.