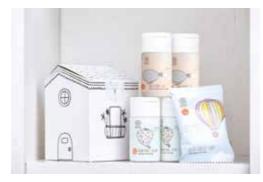

#### OSME KIDS – SMALL GIFT SET

This organic bath and care collection is designed to provide cosmetics of superior quality for the delicate skin of babies and toddlers. Characterised by the finest organic ingredients such as shea butter, sweet cold pressed almond oil, mallow, calendula and aloe vera gel.