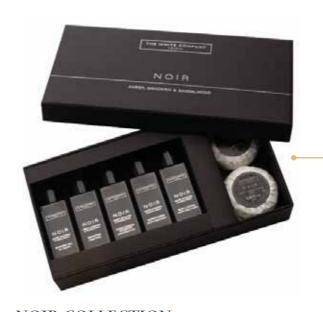

#### NOIR COLLECTION

The ultimate scent to relax and revitalize body and mind, with notes of exotic amber, fresh mandarin and aromatic sandalwood, appreciated by both the male and female guest. This striking range is presented with sleek black lines and contemporary features to create a luxury experience.

TTWCNPRESBOX350F 📜 16