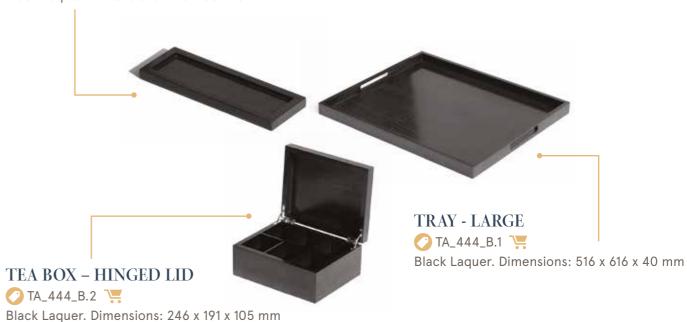

# KITCHEN DISPLAY

#### TRAY - SMALL

Black Laquer. Dimensions: 246 x 85 x 16 mm

10 | The Kitchen