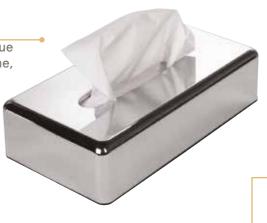

# RECTANGULAR TISSUE **BOX COVER**

Rectangular removable tissue box cover available in chrome, black or white.

RECTANGULAR TISSUE BOX - 100 TISSUES

**20**| The Bathroom 21