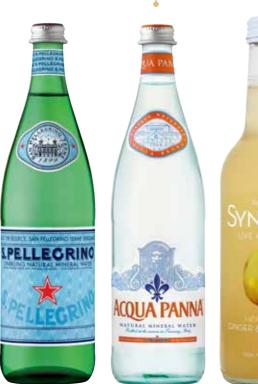

## STILL MINERAL WATER 75CL

75cl x 12

Bottled at source, Acqua Panna water is the quintessence of the Tuscan way of life, arriving unaltered thanks to accurate analysis and rigorous daily checks. Glass Bottle.

#### SPARKLING MINERAL WATER 75CL

75cl x 12

S.Pellegrino embodies the finest side of the Italian way of living. Naturally carbonated, S.Pellegrino has unique mid-size bubbles that reveal the finest tastes of food. Glass Bottle