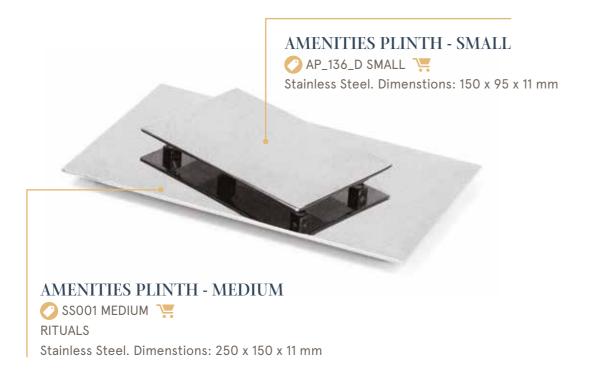

## BATHROOM DISPLAY

GATRAY1033 📜

RITUALS

Stainless Steel.

# BATHROOM DISPLAY