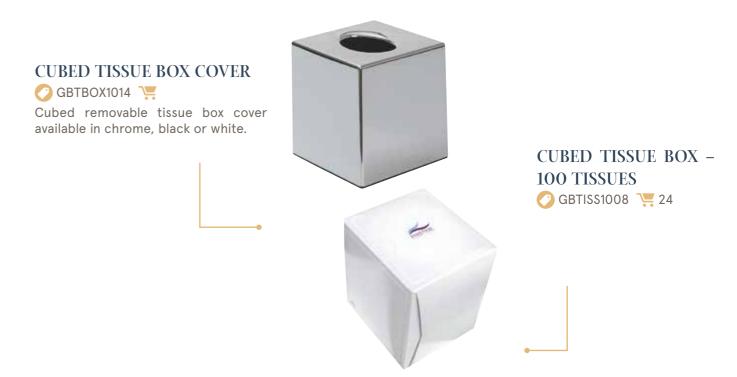

# RECTANGULAR TISSUE **BOX COVER**

Rectangular removable tissue box cover available in chrome, black or white.

RECTANGULAR TISSUE BOX - 100 TISSUES

**20**| The Bathroom 21