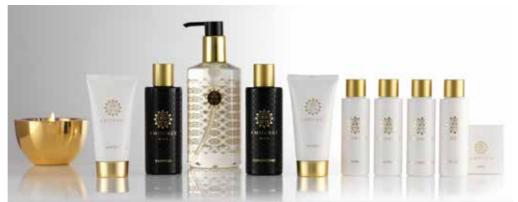

## **TOILETTRIES**

In ancient China, 1100 years ago, The Laughing Buddha was a famous monk whose legendary smile brought joy wherever he went. For centuries, rubbing his belly has symbolised good luck and prosperity. This tradition is the inspiration for a collection of uplifting products that celebrate his positivity. Infused with Sweet Orange and the mood enhancing power of Cedar Wood, our energising Happy Buddha collection adds a daily dose of happiness to your life.

# Brighten your mood with the fragrance of Sweet Orange and Cedar Wood.

#### SWEET ORANGE

The zesty, spicy, fresh yet sweet fragrance of Sweet Orange boosts your mood and energy levels. In China, the colour orange symbolises gold. Thus offering someone an orange is equivalent to wishing them happiness and prosperity.

#### CEDAR WOOD

The majestic cedar tree provides shade and shelter to ancient Japanese temples and palaces. The evergreen trees are a symbol of fortitude and immortality. The pure, aromatic essential oil of Cedar has a stimulating woody fragrance.