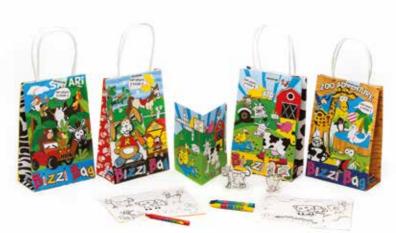

## ESSENTIALS FOR THE KIDS

GJMISC1037 📜

BIZZI BAGS

Fun and action packed our Crafti's Safari, Pet, Zoo and Farm themed activity Bizzi Bags. The bags are pre-filled with exciting and educational activities. Each Bizzi Bag is packed with a sheet of 6 colouring-in stickers, a 3D card puzzle, A4 fold out Bizzi activity sheet and a pack of four (4) coloured crayons.