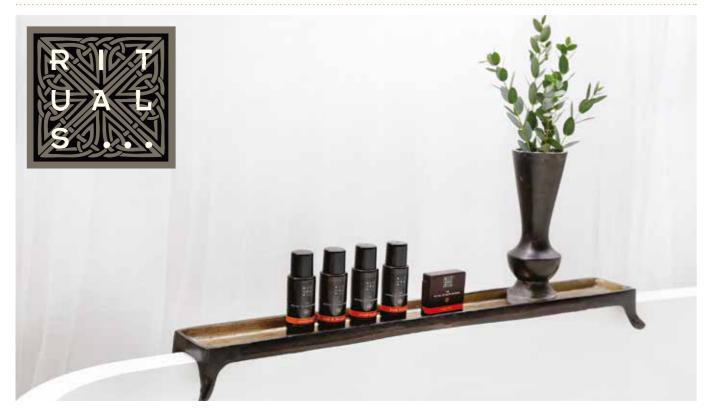

## **TOILETTRIES**

In ancient China, 1100 years ago, The Laughing Buddha was a famous monk whose legendary smile brought joy wherever he went. For centuries, rubbing his belly has symbolised good luck and prosperity. This tradition is the inspiration for a collection of uplifting products that celebrate his positivity. Infused with Sweet Orange and the mood enhancing power of Cedar Wood, our energising Happy Buddha collection adds a daily dose of happiness to your life.

#### THE RITUAL OF HAPPY BUDDAH SHAMPOO

#### **RITUALS**

Energise your hair with this nourishing shampoo for brilliantly healthy and shiny locks from root to tip. Enriched with organic argan oil—a Moroccan luxury beauty secret—and shikakai, a natural Ayurvedic ingredient that has been used in India for thousands of years, the shampoo strengthens your hair while also caring for your scalp. Suitable for everyday use and all hair types, your hair care ritual is enhanced with the mood-enhancing scent of sweet orange and cedarwood. Colour-safe and free from sulfates, silicone and parabens.