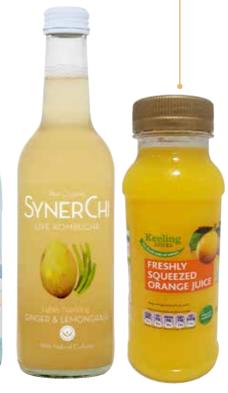

# FRESHLY SQUEEZED ORANGE JUICE

7 131445 \(\frac{1}{2} \) 250ml x 8

Keeling Juices have been squeezing the finest fruits for over 20 years in north county Dublin, to create their high quality, freshly-squeezed orange juice.

# GINGER & LEMONGRASS LIVE KOMBUCHA

2 129722 \( \frac{1}{2} 330 \text{ml x } 12

SYNERCHI KOMBUCHA ORGANIC

An ancient Chinese brew made by fermenting antioxidant rich teas with live cultures of yeast and bacteria, producing a naturally carbonated drink that promotes health and vitality.